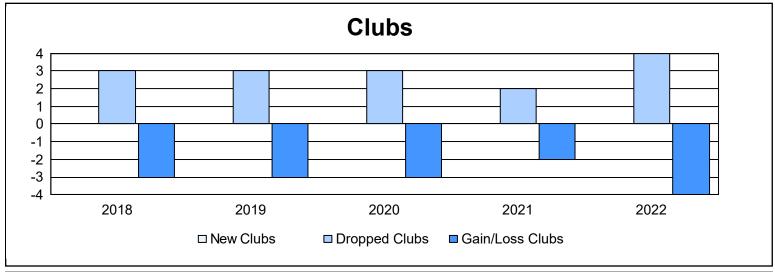

District 30 S

As of June 2022 Cumulative

| Year      | New<br>Clubs | Dropped<br>Clubs | Gain/<br>Loss<br>Clubs | New<br>Members | Charter<br>Members | Reinstate<br>Members | Transfer<br>Members | Total<br>Member<br>Added | Total<br>Members<br>Dropped | Gain/<br>Loss<br>Members |
|-----------|--------------|------------------|------------------------|----------------|--------------------|----------------------|---------------------|--------------------------|-----------------------------|--------------------------|
| 2017-2018 | 0            | 3                | -3                     | 130            | 5                  | 4                    | 3                   | 142                      | 250                         | -108                     |
| 2018-2019 | 0            | 3                | -3                     | 68             | 8                  | 23                   | 2                   | 101                      | 162                         | -61                      |
| 2019-2020 | 0            | 3                | -3                     | 58             | 1                  | 10                   | 2                   | 71                       | 162                         | -91                      |
| 2020-2021 | 0            | 2                | -2                     | 42             | 1                  | 33                   | 2                   | 78                       | 161                         | -83                      |
| 2021-2022 | 0            | 4                | -4                     | 94             | 0                  | 3                    | 2                   | 99                       | 172                         | -73                      |
| Average   | 0            | 3                | -3                     | 78             | 3                  | 15                   | 2                   | 98                       | 181                         | -83                      |